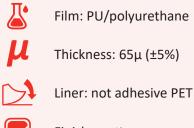

The cutting line of all the films is highly visible and the workability of the product is unique. The polyester carrier is not adhesive and quick weeding.

The thickness of only 65 microns and its elasticity make the BF STRETCH series pleasant to the touch and conformable on any fabric. It is resistant to washing up to 60°C.

#### **TECHNICAL DATA**

Thickness: 65µ (±5%)

Finish: matte