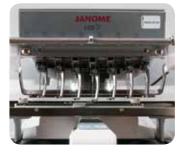

### **MB-7 Features**

Single-head 7-needle embroidery machine

Total weight 23.0kg (RCS included)

Independent bobbin winding

USB compatible

Direct PC Link

Compatible with Tajima hoops

4 white LED lights over needle area for easy viewing

#### **Multi Lighting**

4 white LED lights help users increase efficiency of embroidery work.