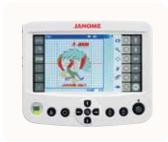

### RCS (Remote Computer Screen)

LCD colour touch screen. Large viewing area. USB slot on side. Attaches to MB-7 or is free standing.