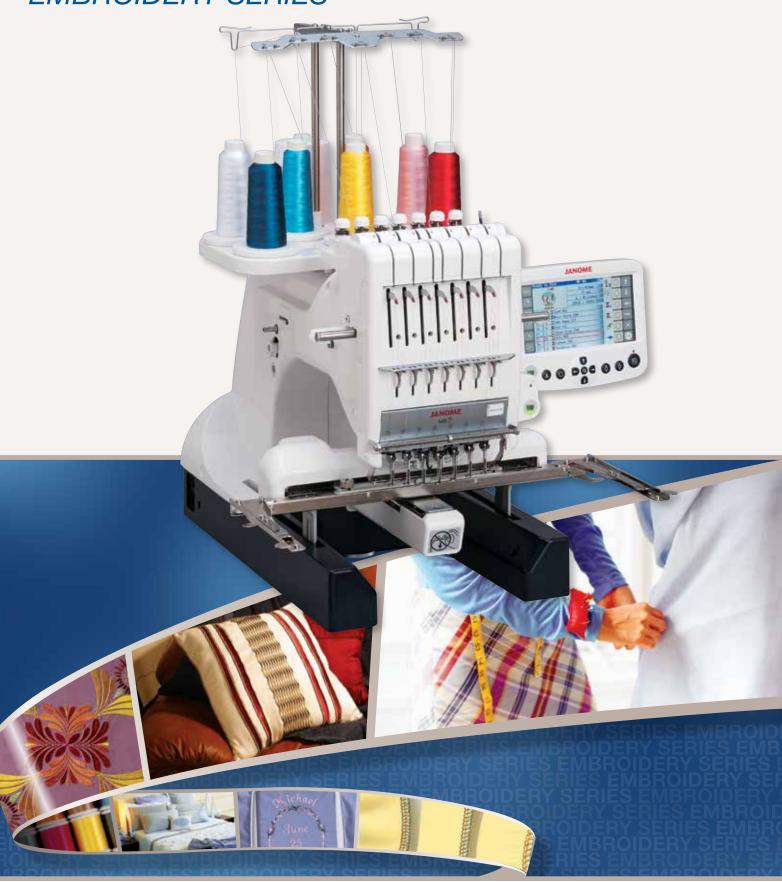

### **MB-7 Features**

Single-head 7-needle embroidery machine

Total weight 23.0kg (RCS included)

Independent bobbin winding

USB compatible

Direct PC Link

Compatible with Tajima hoops

4 white LED lights over needle area for easy viewing

3 Hoops: M1 (240 x 200mm), M2 (126 x 110mm), M3 (50 x 50mm)

Automatically returns a number of stitches after thread breakage

RCS (Remote Computer Screen) control panel including a sub-control panel on the side of the MB-7

#### A compact, lightweight, single-head 7-needle embroidery machine

The MB-7 is Janome's semi-industrial single-head 7-needle embroidery machine. It is compact, lightweight and portable. With the attached Remote Computer Screen (RCS), everything is at your fingertips.