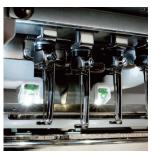

#### **Multi Lighting**

4 white LED lights help users increase efficiency of embroidery work.

#### Sewing

- Single Head 7 needle professional-style embroidery machine
- 5.7" Remote Computer Screen (RCS)
- Extra large bobbin -40% larger than a regular bobbin
- 6 White LED lamps over needle area
- 50 built-in designs
- 10 fonts for monogramming
- 2 and 3 letter monogramming