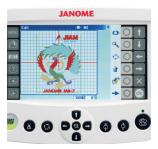

### RCS (Remote Computer Screen)

LCD colour touch screen. Large viewing area. USB slot on side. Attaches to MB-7 or is free standing.

#### Sewing

- Single Head 7 needle professional-style embroidery machine
- 5.7" Remote Computer Screen (RCS)
- Extra large bobbin -40% larger than a regular bobbin
- 6 White LED lamps over needle area
- 50 built-in designs
- 10 fonts for monogramming
- 2 and 3 letter monogramming