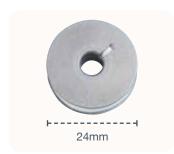

#### **Large-Size Bobbin**

This bobbin is larger than a standard-size bobbin and can hold 40% more thread so the need to replace thread is reduced.