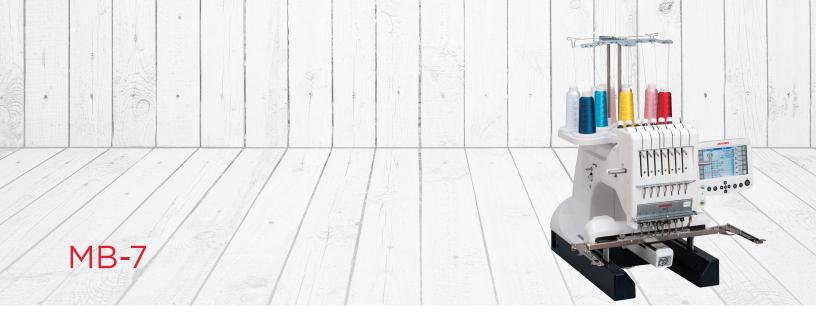

# **MB-7**

#### A compact, lightweight, single-head 7-needle embroidery machine

The MB-7 is Janome's semi-industrial single-head 7-needle embroidery machine. It is compact, lightweight and portable. With the attached Remote Computer Screen (RCS), everything is at your fingertips.

Includes 7 Needle Heads

RCS (Remote Computer Screen)

Independent Bobbin Winding Motor

6 White LED Lights