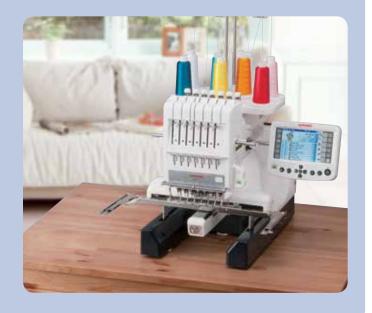

#### A compact, lightweight, single-head 7-needle embroidery machine

The MB-7 is Janome's semi-industrial single-head 7-needle embroidery machine. It is compact, lightweight and portable. With the attached Remote Computer Screen (RCS), everything is at your fingertips.

### RCS (Remote Computer Screen)

LCD colour touch screen. Large viewing area. USB slot on side. Attaches to MB-7 or is free standing.